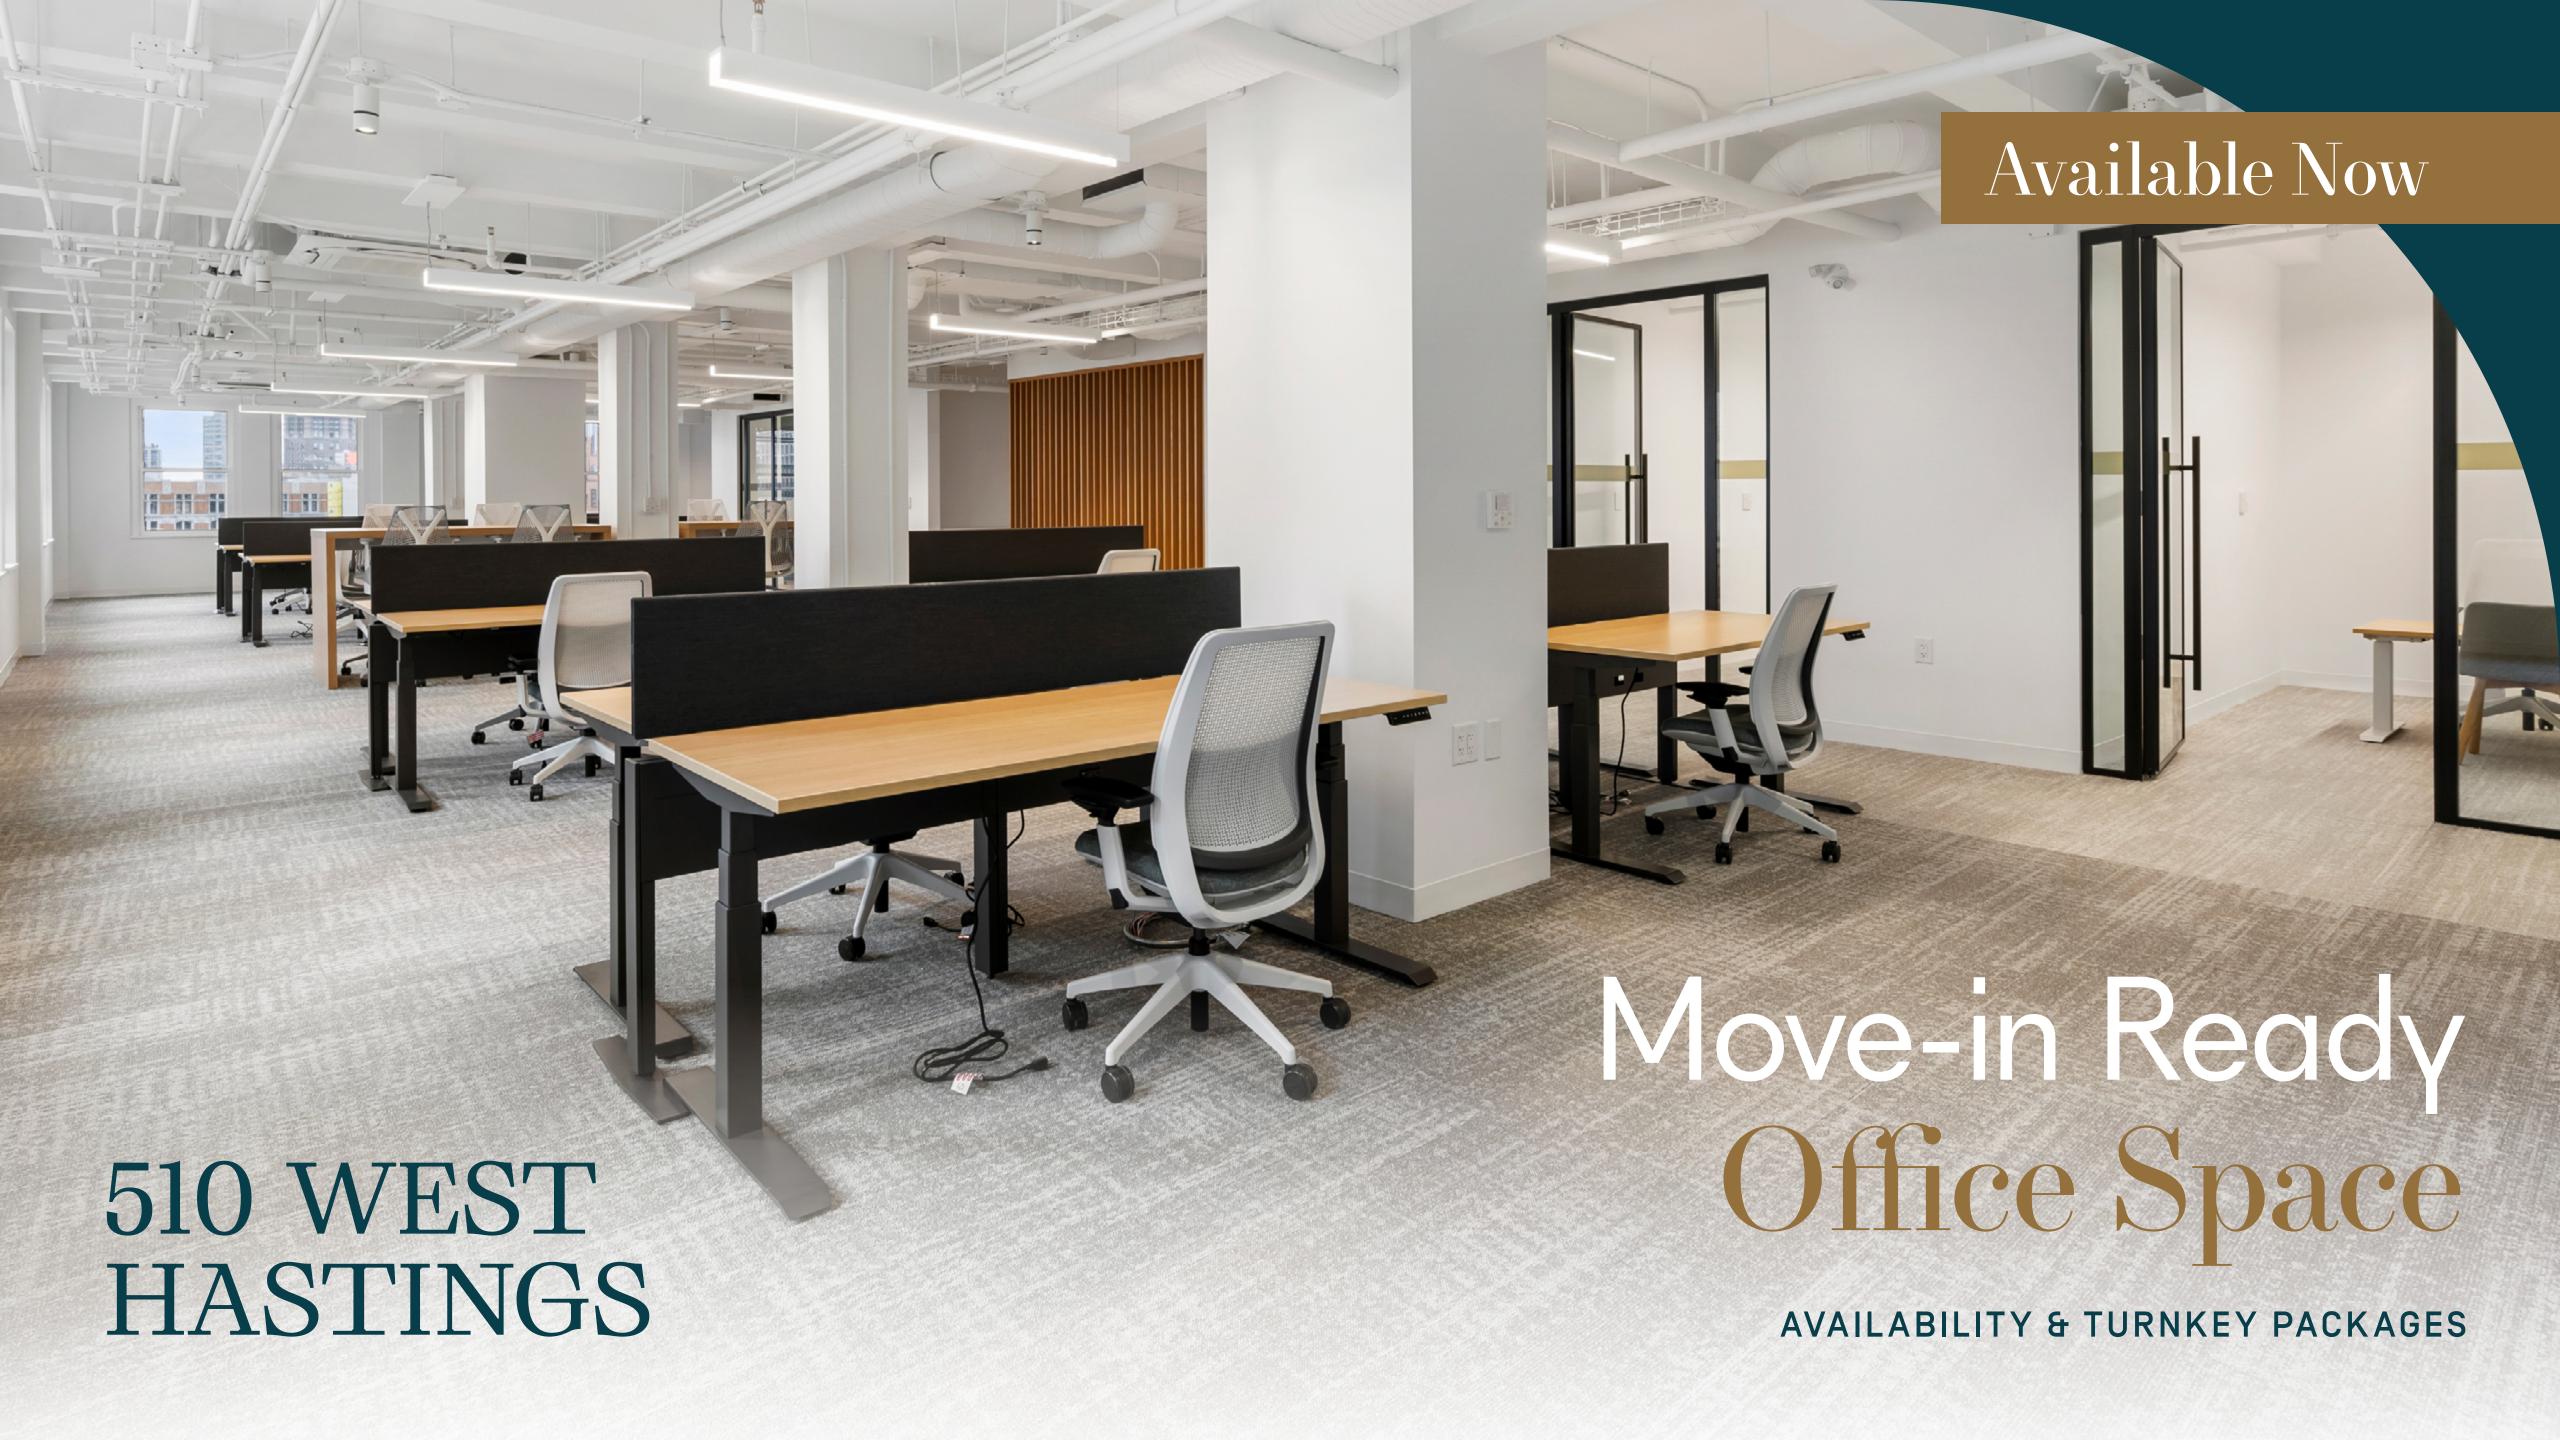

### 510 WEST HASTINGS

Custom built & furnished office space on floors 5 to 8 in the heart of Downtown Vancouver with Flexible Terms

Fully built & furnished move-in ready

Remove construction & timing risk

Low capital investment

Flexible leases available

### New Move-in Ready Space vs. Sublease:

Directly control your lease terms terms

Opportunity to customize your space

Entirely new electrical system

Brand new double-glazed windows

Brand new mechanical and plumbing systems

New digital system for heating, ventilation, and air conditioning

510 West Hastings features expansive customizable workspaces to suit your needs on floors 5 to 8.

Floors 5 to 8

32,000 SF

Approximatelγ 8,000 SF/Floor Size 3,200 sF to 112,000 sF