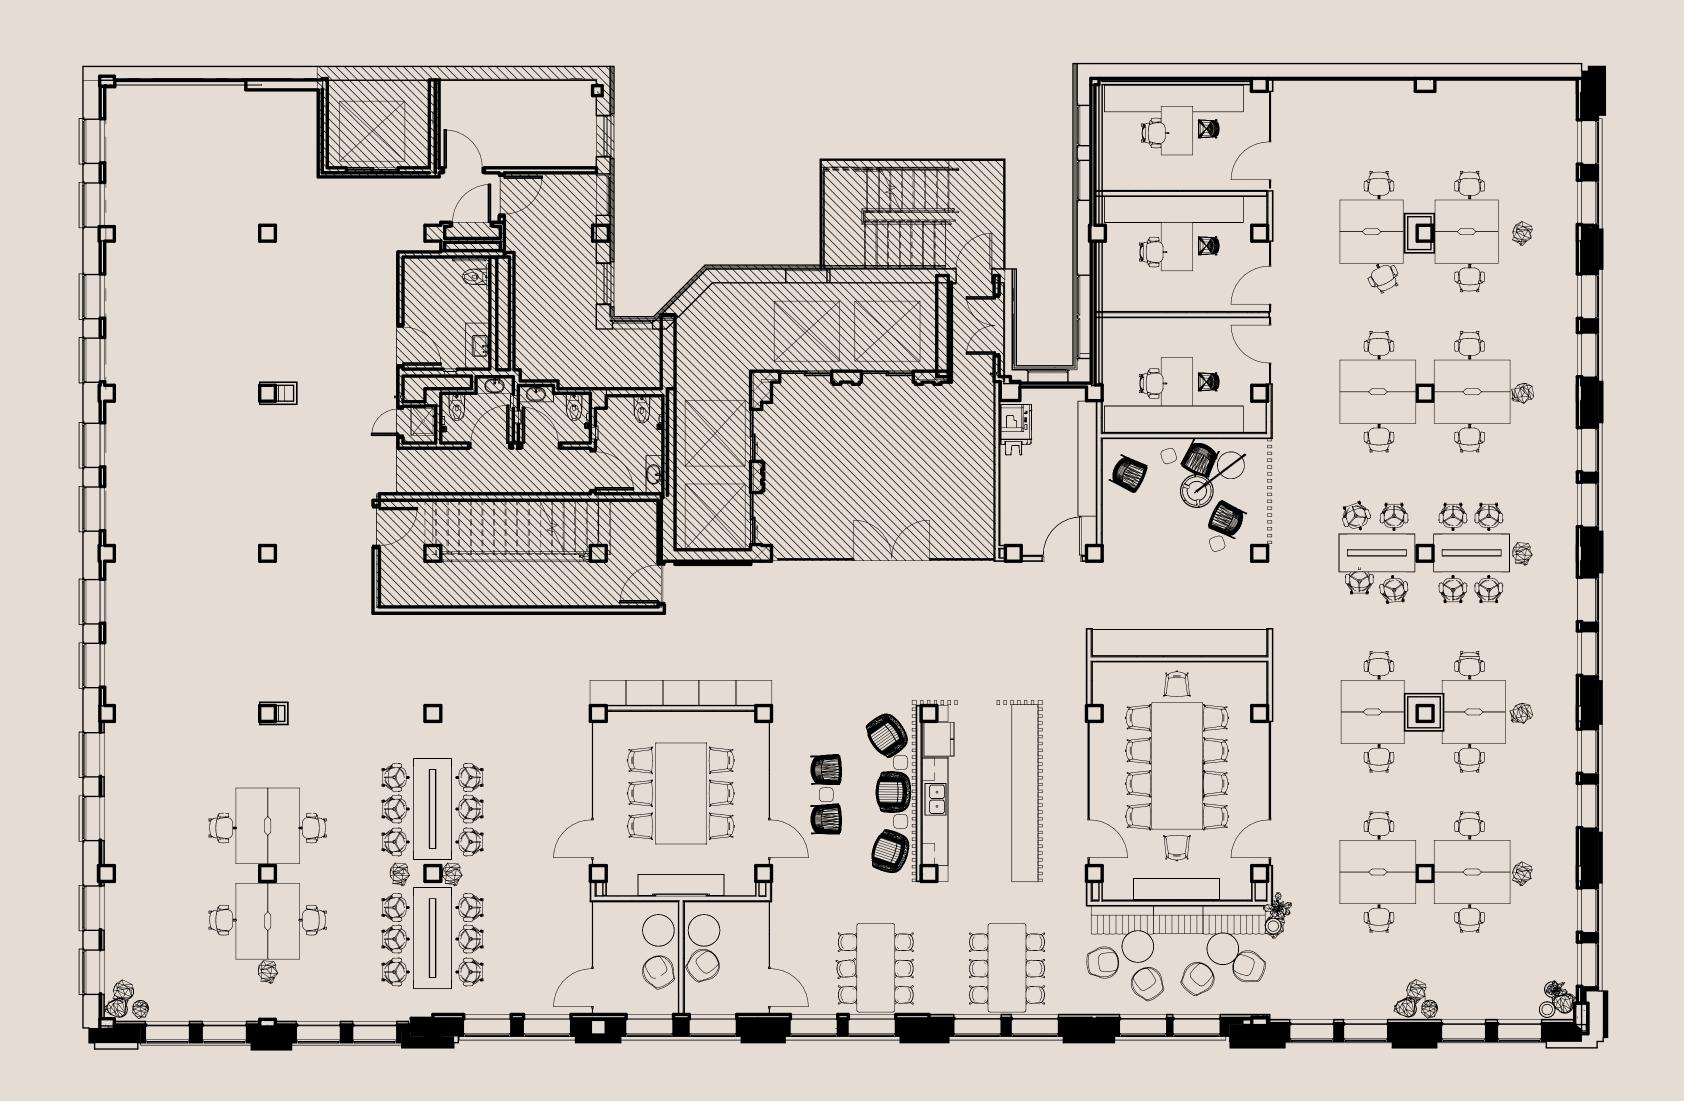

# Floors 5-7 Turnkey Single Tenant Suite

| 8,524 SF (FURNISHED) |
|----------------------|
| B,526 SF (FURNISHED) |
| 20                   |
| 20                   |
| 2                    |
| 2                    |
| 3                    |
| 3                    |
|                      |
|                      |
|                      |
|                      |