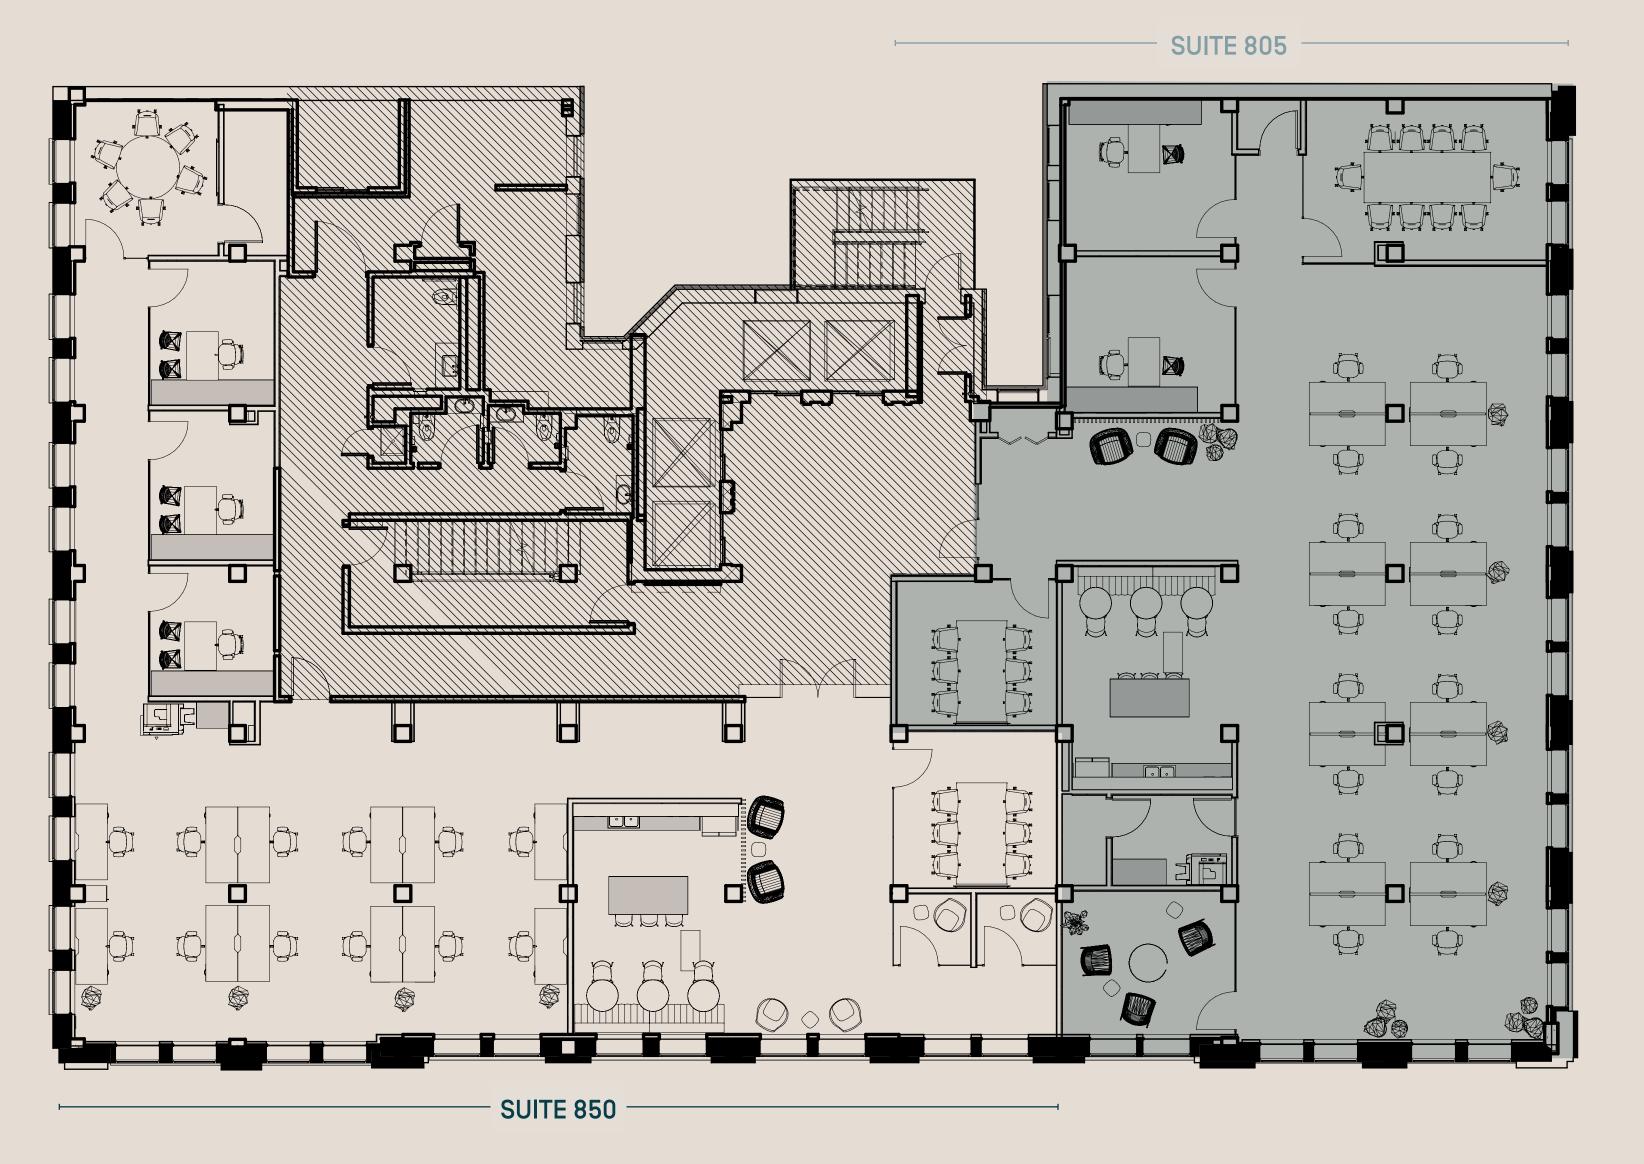

# Floor 8 Turnkey Multi Tenant Suites

| SQUARE FOOTAGE            | 7,960 SF             |
|---------------------------|----------------------|
| SUITE 850                 | 3,692 SF (FURNISHED) |
| WORKSTATIONS              | 12                   |
| MEETING ROOMS             | 2                    |
| PHONE ROOMS               | 2                    |
| COLLABORATION/LOUNGE AREA | 1                    |
| KITCHEN/LUNCHROOM         | 1                    |
| PRIVATE OFFICES           | 3                    |
| SERVER ROOM               | 1                    |
| SUITE 805                 | 4,033 SF (FURNISHED) |
| WORKSTATIONS              | 16                   |
| MEETING ROOM              | 2                    |
| COLLABORATION/LOUNGE AREA | 1                    |
| SERVER ROOM               | 1                    |
| COPY ROOM                 | 1                    |
| KITCHEN/LUNCHROOM         | 1                    |
|                           |                      |