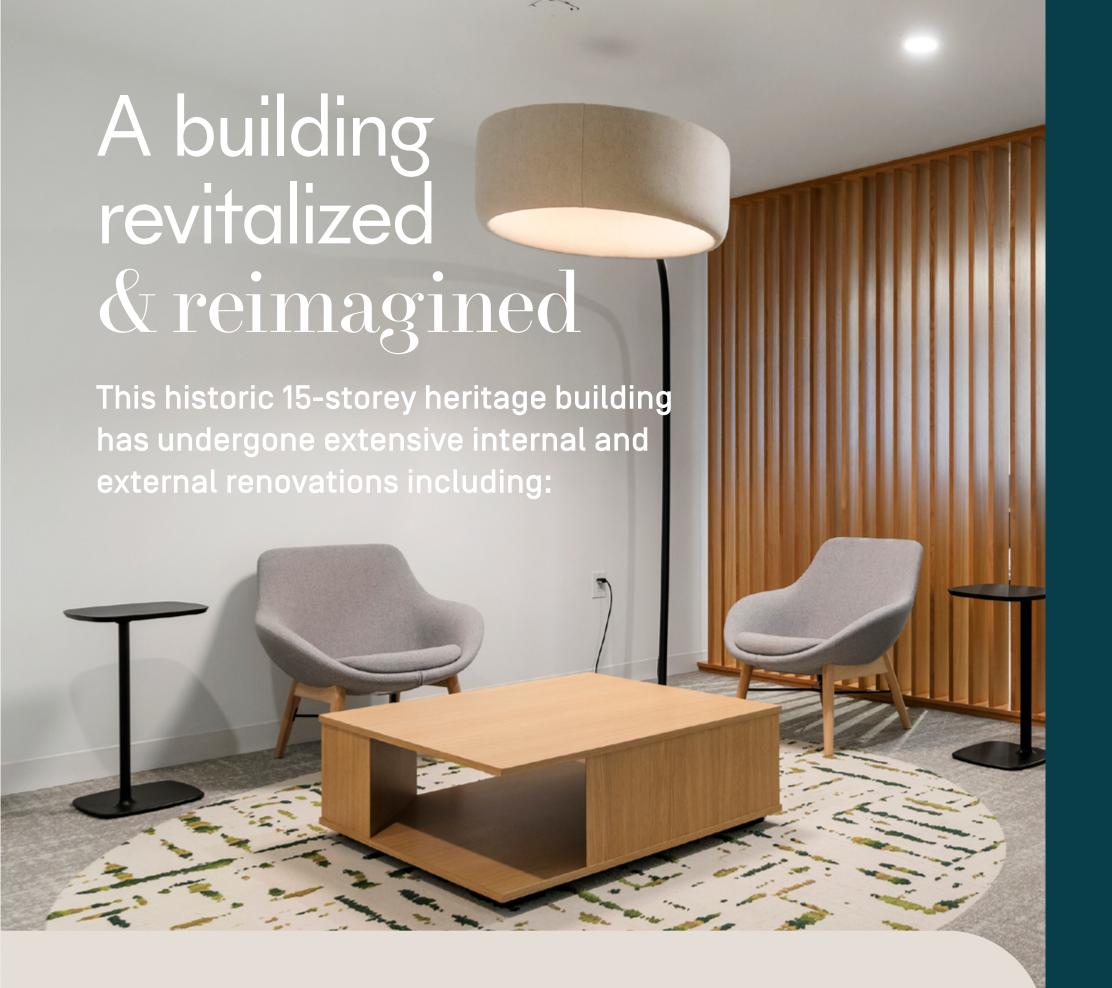

### 510 WEST HASTINGS

Custom built & furnished office space on floors 5 to 8 in the heart of Downtown Vancouver with Flexible Terms

Fully built & furnished move-in ready

Remove construction & timing risk

### New Move-in Ready Space vs. Sublease:

Directly control your lease terms terms

Opportunity to customize your space

Entirely new electrical system

Brand new double-glazed windows

Brand new mechanical and plumbing systems

New digital system for heating, ventilation, and air conditioning

510 West Hastings features expansive customizable workspaces to suit your needs on floors 5 to 8.

Floors 5 to 8

32,000 SF

Approximatelγ 8,000 SF/Floor Size 3,200 sF to 112,000 sF

## Fully Restored Heritage Building

Base Rent

Contact
Listing Agents

**Additional Rent:** 

\$23.00 PSF

(2025 Estimate)