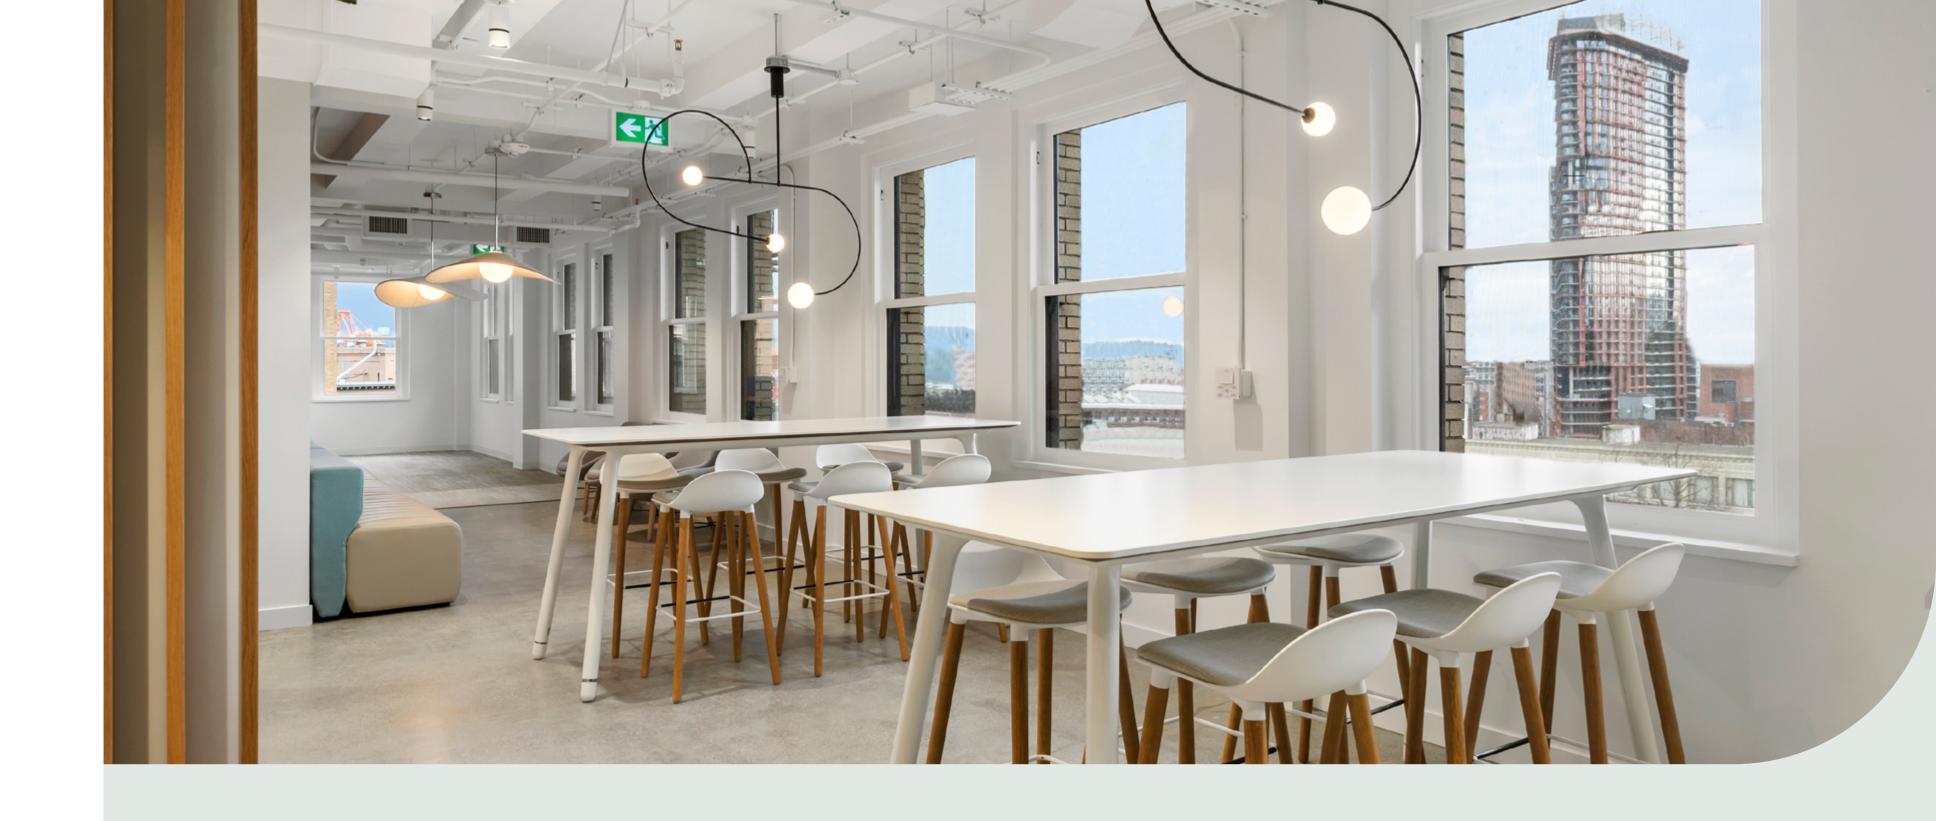

New digital system for heating, ventilation, and air conditioning

510 West Hastings features expansive customizable workspaces to suit your needs on floors 5 to 8.

Floors 5 to 8

32,000 SF

Approximatelγ 8,000 SF/Floor Size 3,200 sF to 112,000 sF

## Fully Restored Heritage Building

Base Rent

Contact
Listing Agents

**Additional Rent:** 

\$23.00 PSF

(2025 Estimate)