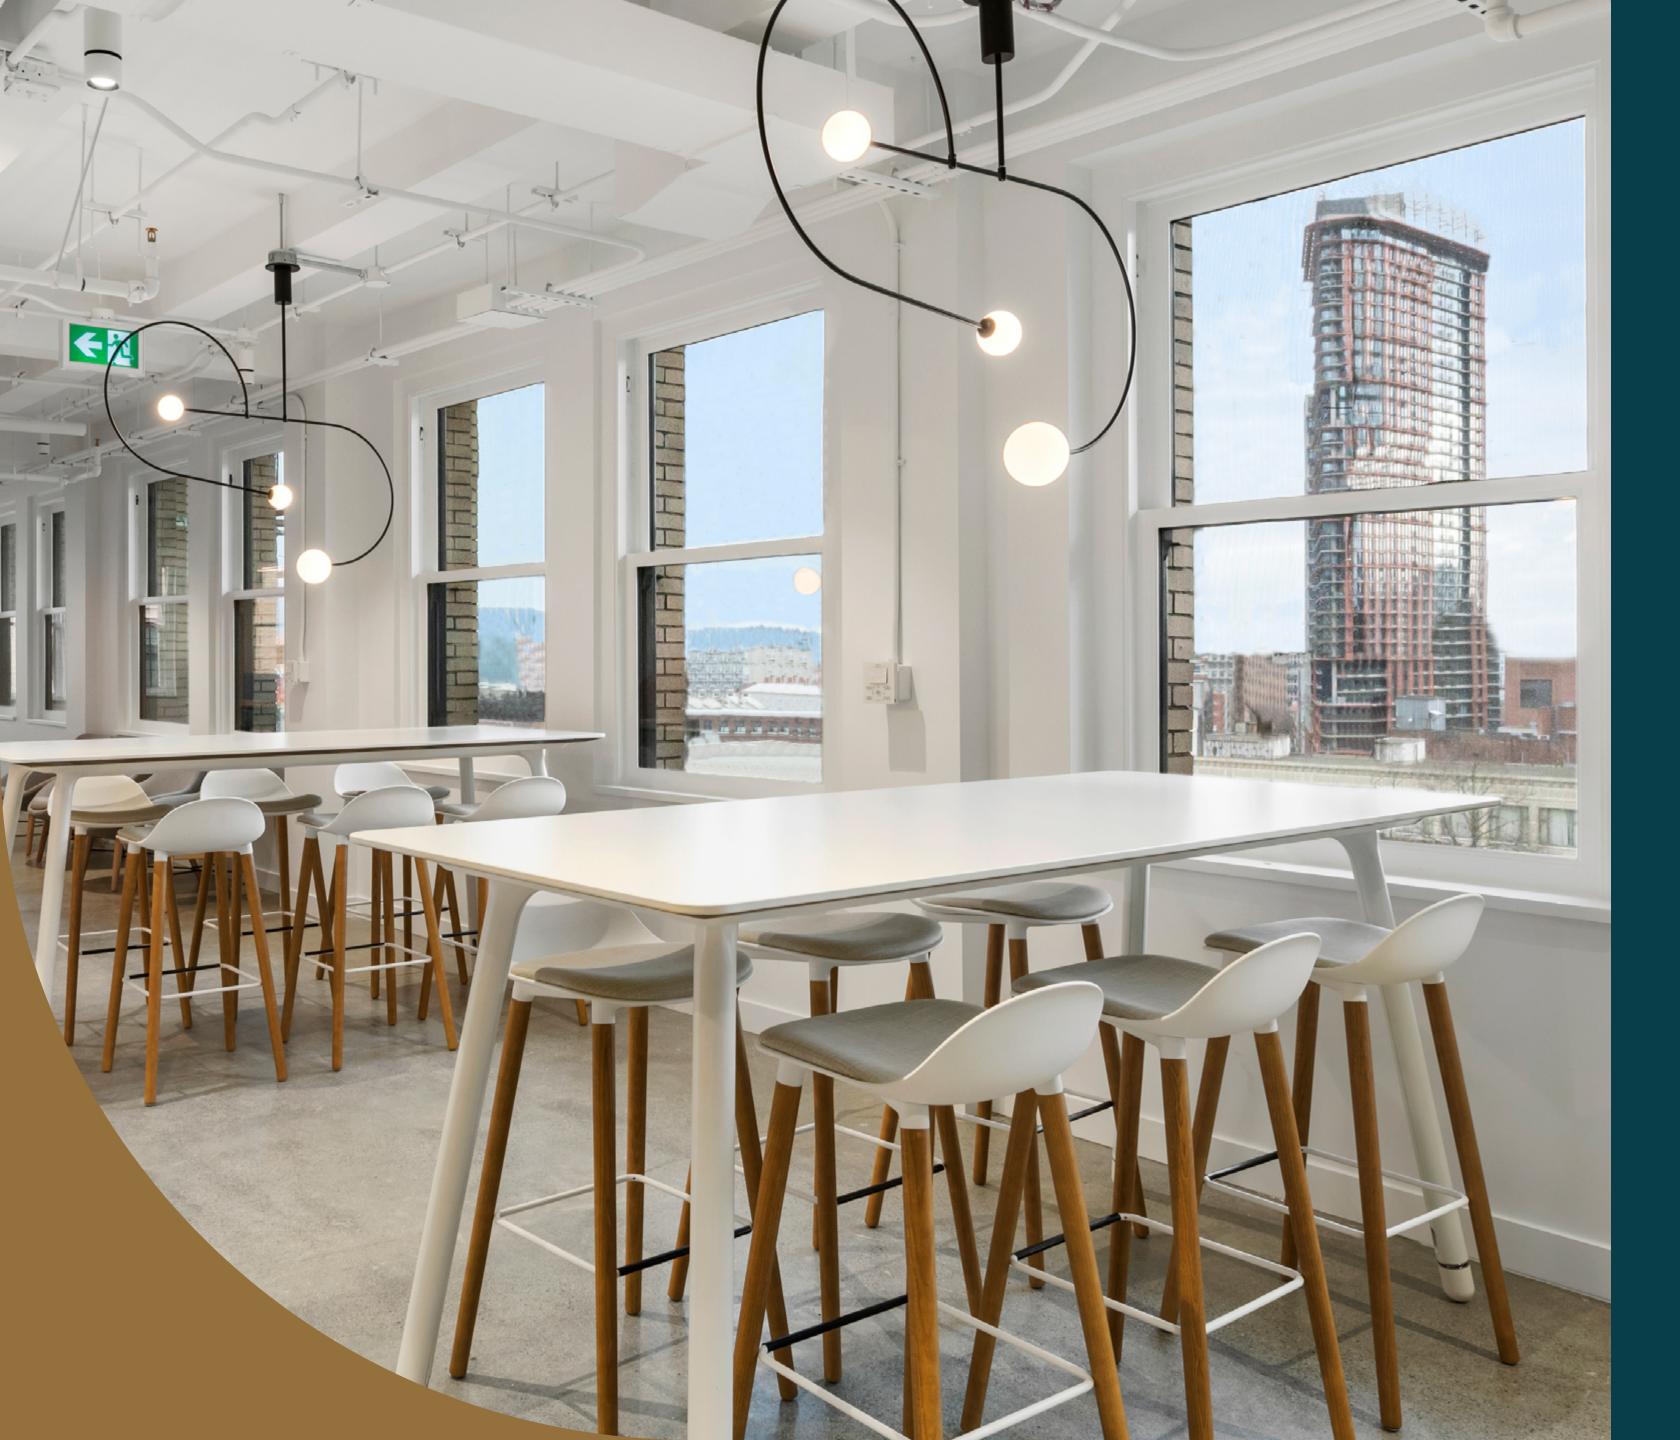

### 510 WEST HASTINGS

Custom built & furnished office space on floors 5 to 8 in the heart of Downtown Vancouver with Flexible Terms

Fully built & furnished move-in ready

Remove construction & timing risk

New digital system for heating, ventilation, and air conditioning

510 West Hastings features expansive customizable workspaces to suit your needs on floors 5 to 8.

Floors 5 to 8

32,000 SF

Approximatelγ 8,000 SF/Floor Size 3,200 sF to 112,000 sF